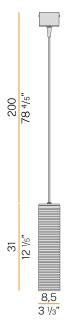

|
| PACKING DIMENSIONS (CM)  | $0,0 \times 0,0 \times 0,0$                                                |

# CE ERE 🗵 🔅



black/white diffuser





Suspension lighting fixture for interiors, with direct and indirect light emission. Structure in pressed rough aluminium and pickled sheet metal in polyacrylic paint. Diffuser in blown glass with white, crystal, steel, amber, bronze, tobacco or green ribbing finish.

Pickled sheet metal closing disk in black or mat brass polyacrylic paint. 2,2m (86,6") long suspension and power cable in PVC with black fabric covering. Power canopy with galvanized sheet metal ceiling bracket and pickled sheet metal covering in black or mat brass polyacrylic paint.

#### **Technical drawing**



### PANZERI

### Clio

Accessories / canopy

M800

Polycarbonate hook for suspension.