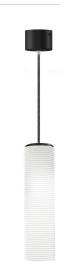

# CE ERE 🗵 🔅

black/white diffuser

Suspension lighting fixture for interiors, with direct and indirect light emission. Structure in pressed rough aluminium and pickled sheet metal in polyacrylic paint. Diffuser in blown glass with white, crystal, steel, amber, bronze, tobacco or green ribbing finish.

Pickled sheet metal closing disk in black or mat brass polyacrylic paint. 2,2m (86,6") long suspension and power cable in PVC with black fabric covering. Power canopy with galvanized sheet metal ceiling bracket and pickled sheet metal covering in black or mat brass polyacrylic paint.